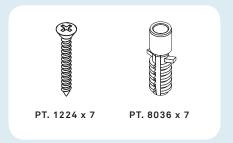

# Hoopla Mirror Collection

DESIGNED IN 2018

ASSEMBLY NOTES | REV 00





#SELFCARE. SEE MORE.

A steel hoop wraps around mirror for a gorgeous understated effect. Pretty as the person looking at it.

NEED A HAND?

Contact us at **service@bludot.com** or **844.425.8368** for assistance.

### Parts & Hardware







1 | 844.425.8368 HOOPLA MIRROR COLLECTION

## Step 01

ATTACHING THE WALL CLEAT.

Install the wall cleat on the wall at the desired height. Use a bubble level to help align the bracket horizontally.

For added strength PT 1224 can be installed directly into a wall stud.





ASSEMBLY NOTES SERVICE@BLUDOT.COM | 2

#### Step 02

HANGING THE MIRROR.



#### Additional Information

#### CLEAN

Clean with a slightly damp, soft cloth. To remove dirt and fingerprints, use a quality glass cleaner and a soft cloth.