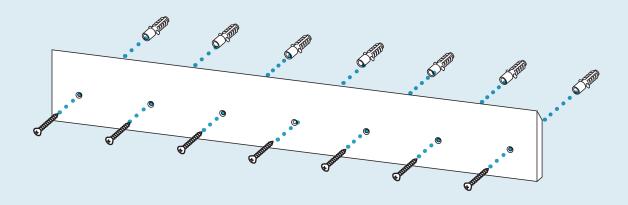

## Step 01

ATTACHING THE WALL CLEAT.

Install the wall cleat on the wall at the desired height. Use a bubble level to help align the bracket horizontally.

For added strength PT 1224 can be installed directly into a wall stud.