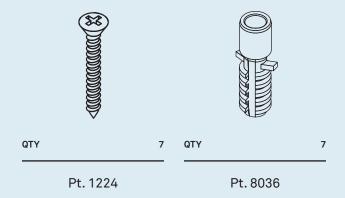

### Parts & Hardware

1 | 844.425.8368 HOOPLA MIRROR COLLECTION

## Step 01

ATTACHING THE WALL CLEAT.

Install the wall cleat on the wall at the desired height. Use a bubble level to help align the bracket horizontally.

For added strength PT 1224 can be installed directly into a wall stud.