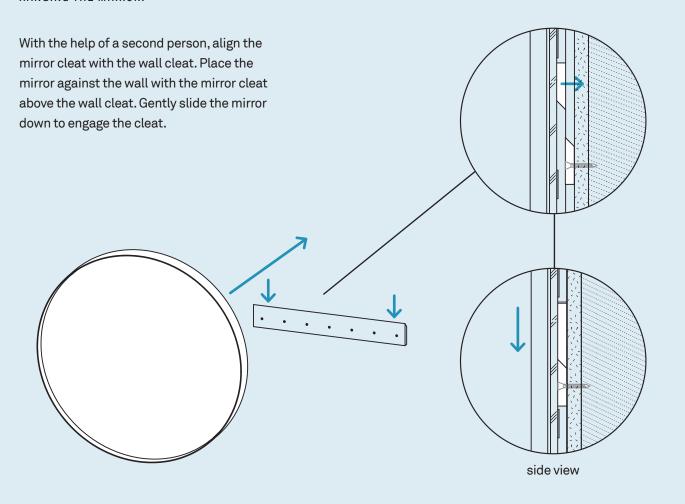

# Hoopla Mirror Collection

DESIGNED IN 2018

ASSEMBLY NOTES | REV 00





#SELFCARE. SEE MORE.

A steel hoop wraps around mirror for a gorgeous understated effect. Pretty as the person looking at it.

NEED A HAND?

Contact us at **service@bludot.com** or **844.425.8368** for assistance.

### Parts & Hardware







1 | 844.425.8368 HOOPLA MIRROR COLLECTION

## Step 01

ATTACHING THE WALL CLEAT.

Install the wall cleat on the wall at the desired height. Use a bubble level to help align the bracket horizontally.

For added strength PT 1224 can be installed directly into a wall stud.





ASSEMBLY NOTES SERVICE@BLUDOT.COM | 2

#### Step 02

HANGING THE MIRROR.



#### Additional Information

#### CLEAN

Clean with a slightly damp, soft cloth. To remove dirt and fingerprints, use a quality glass cleaner and a soft cloth.